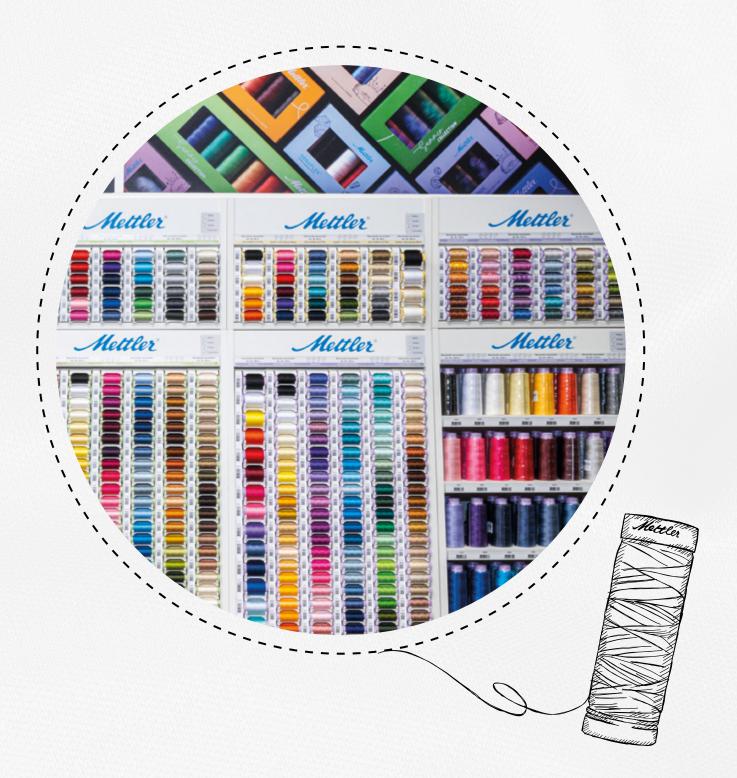

INSPIRE YOUR CUSTOMERS

REGULARLY WITH

Mettler stands for thread, colour and imagination. With our large selection of synthetic and natural threads, we meet all customer requirements in the fields of sewing, quilting, embroidery and overlocking.

Our broad, high-quality assortment is the result of our years of experience and continuously developing thread competence within the AMANN Group. The high demands in the industrial area also apply to the threads under the Mettler brand. Each of our products is always a clear commitment to quality and environmental compatibility. We are compliant with quality, safety and environmental protection requirements which are attested through strict ISO certifications.